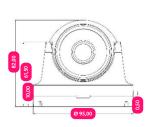

### **DIMENSIONS(MM)**

| Ф95х82mm           |
|--------------------|
| 190g               |
| Plastic            |
| -20°C~60°C         |
| RH 10%~90%         |
| DC12V/1A, PoE      |
| Day ≦2W Night ≦ 6W |
| NO                 |
|                    |