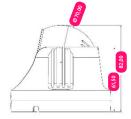

### **DIMENSIONS(MM)**

| Ф95х82mm           |
|--------------------|
| 190g               |
| Plastic            |
| -20°C~60°C         |
| RH 10%~90%         |
| DC12V/1A, PoE      |
| Day ≦2W Night ≦ 6W |
| NO                 |
|                    |